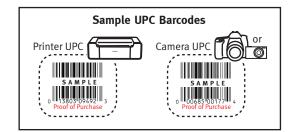

- □ Original Proof of Purchase 12-digit barcode cut from the PIXMA PRO printer box (and Digital SLR or Digital Point & Shoot Camera box if applicable), leaving a hole in the box(es). WE MUST RECEIVE "PROOF OF PURCHASE" WITH CARDBOARD INTACT. DO NOT PEEL OFF "PROOF OF PURCHASE" STICKER. (SEE SAMPLE UPC BARCODE BELOW).
- ☐ Make copies of all documents for your records.