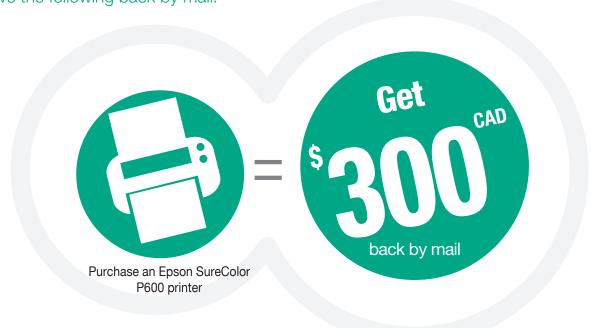

# Mail-in rebate

Purchase an Epson SureColor<sup>®</sup> P600 printer between July 1, 2019 and July 31, 2019, and receive the following back by mail:

# **STEP 1: MAKE YOUR PURCHASE:**

Purchase an Epson SureColor P600 printer between July 1, 2019 and July 31, 2019. Fill out this coupon completely. Claims with incomplete information will not be fulfilled.