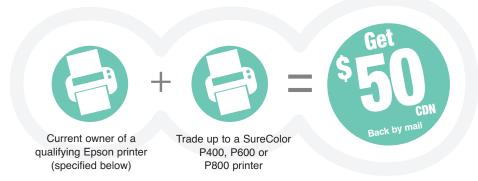

# Mail-in rebate

Current owners of a qualifying Epson® inkjet printer who purchase a SureColor® P400, P600 or P800 printer between July 1, 2016 and July 31, 2016

can receive the following rebate back by mail:

Currently-owned qualifying Epson products: Epson Stylus® Photo R800, R1800, R1900, R2000, R2400, R2880, R3000, 2200, 1400, Artisan® 1430; Epson Stylus Pro 3800, 3880, 4000, 4800, 4880

SURECOLOR PRINTER MUST BE PURCHASED BETWEEN JULY 1, 2016 AND JULY 31, 2016 AND THE CUSTOMER MUST ALSO TRADE UP FROM A QUALIFYING EPSON PRINTER.

#### **STEP 1: MAKE YOUR PURCHASE:**

SureColor P400, P600 or P800 Serial Number

Trade up from your qualifying Epson printer with the purchase of a SureColor P400, P600 or P800 printer between July 1, 2016 and July 31, 2016. Fill out this coupon completely. Claims with incomplete information will not be fullled.