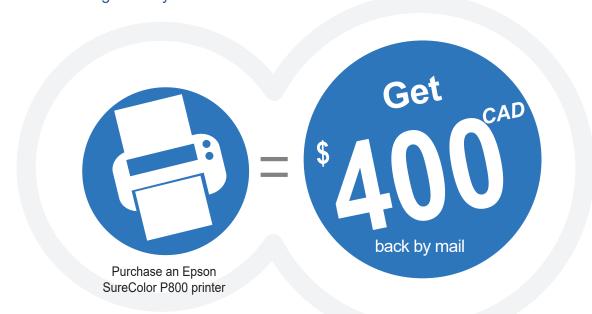

# Mail-in rebate

Purchase an Epson SureColor® P800 printer between May 1, 2020 and May 31, 2020 and receive the following back by mail:

SURECOLOR PRINTER MUST BE PURCHASED BETWEEN MAY 1, 2020 AND MAY 31, 2020. CLAIMS MUST BE POSTMARKED WITHIN 30 DAYS FROM THE PURCHASE DATE.

#### **STEP 1: MAKE YOUR PURCHASE:**

Purchase an Epson SureColor P800 printer between May 1, 2020 and May 31, 2020. Fill out this coupon completely. Claims with incomplete information will not be fulfilled.