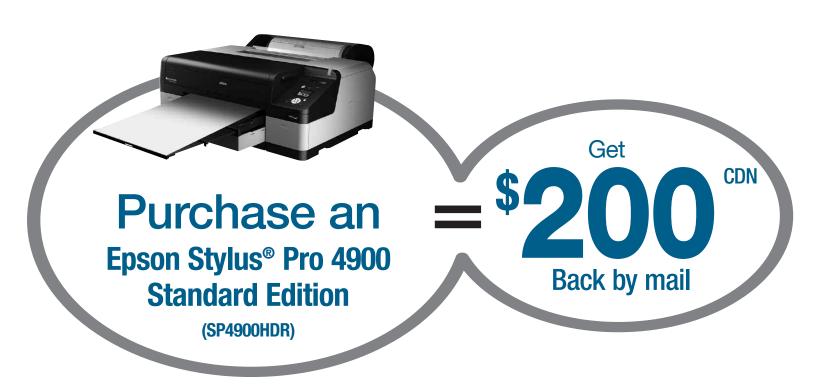

## **STEP 1: MAKE YOUR PURCHASE:**

Purchase an Epson Stylus Pro 4900 Printer, Standard Edition (SP4900HDR) from an Epson Authorized Professional Imaging Reseller between November 1, 2015 and November 30, 2015.

## **STEP 5: MAIL EVERYTHING TO:**

**Epson Stylus Pro 4900 Standard Edition \$200 Rebate** P.O. Box 13595 Saint John, NB E2L 5E7 Claims must be postmarked no later than December 31, 2015 and received no later than January 16, 2016. Please email Epson@promo-trak.com or call 1-866-408-0425 for rebate inquiries. Please allow up to 8 weeks for receipt of your rebate.