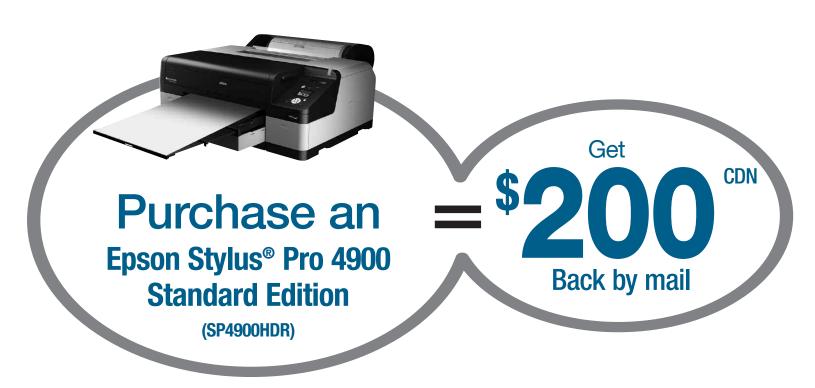

## **STEP 1: MAKE YOUR PURCHASE:**

Purchase an Epson Stylus Pro 4900 Printer, Standard Edition (SP4900HDR) from an Epson Authorized Professional Imaging Reseller between December 1, 2015 and December 31, 2015.

## **STEP 5: MAIL EVERYTHING TO:**

Epson Stylus Pro 4900 Standard Edition \$200 Rebate P.O. Box 13617 Saint John, NB E2L 5E7 Claims must be postmarked no later than January 31, 2016 and received no later than February 15, 2016. Please email Epson@promo-trak.com or call 1-866-408-0425 for rebate inquiries. Please allow up to 8 weeks for receipt of your rebate.