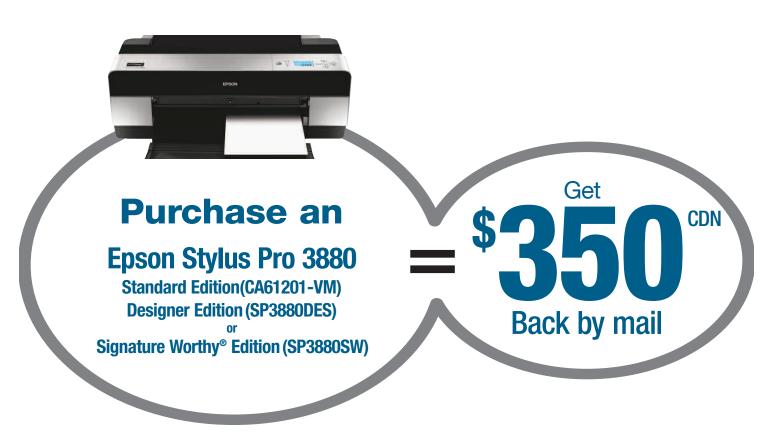

#### STEP 1: MAKE YOUR PURCHASE:

Purchase an Epson Stylus Pro 3880 Printer (CA61201-VM, SP3800DES, or SP3880SW) between March 1, 2015 and April 30, 2015.

### STEP 3: SELECT YOUR PRINTER AND WRITE YOUR SERIAL NUMBER: Epson Stylus Pro 3880 printer serial number **STEP 4: PLEASE PRINT CLEARLY:** Make cheque payable to: Mr. $\square$ Ms. $\square$ Mrs. $\square$ First Name MI Last Name (Name must match the name listed on the original store receipt/invoice.) Title Company Business 🖵 Residence Address City Province Postal Code Date of Purchase Daytime Phone Place of Purchase E-mail Address (optional) We will notify you by email of the status of your rebate submission. 🖵 Yes, I would like to receive promotional emails from Epson Canada. You are providing your consent to Epson Canada Limited ("Epson Canada"), doing business as Epson, so that we may send you promotional emails. You may withdraw your consent at any time. To contact Epson Canada, you

#### **STEP 5: MAIL EVERYTHING TO:**

Epson Stylus Pro 3880 \$350 Rebate P.O. Box 13456 Saint John, NB E2L 5E7 Claims must be postmarked no later than May 31, 2015 and received no later than June 15, 2015. Please email Epson@promo-trak.com or call 1-866-408-0425 for rebate inquiries.