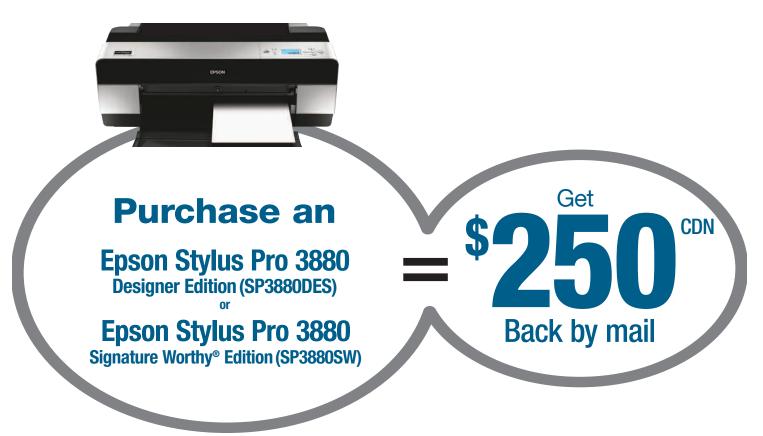

## STEP 1: MAKE YOUR PURCHASE:

Purchase an Epson Stylus Pro 3880 Designer Edition (SP3880DES) or Epson Stylus Pro 3880 Signature Worthy Edition (SP3880SW) between July 1, 2014 and August 31, 2014.

#### **STEP 5: MAIL EVERYTHING TO:**

Epson Stylus Pro 3880 Designer and Signature Worthy Editions \$250 Rebate P.O. Box 13313 Saint John, NB E2L 5E7 Claims must be postmarked no later than September 30, 2014 and received no later than October 15, 2014. Please email Epson@promo-trak.com or call 1-866-408-0425 for rebate inquiries.