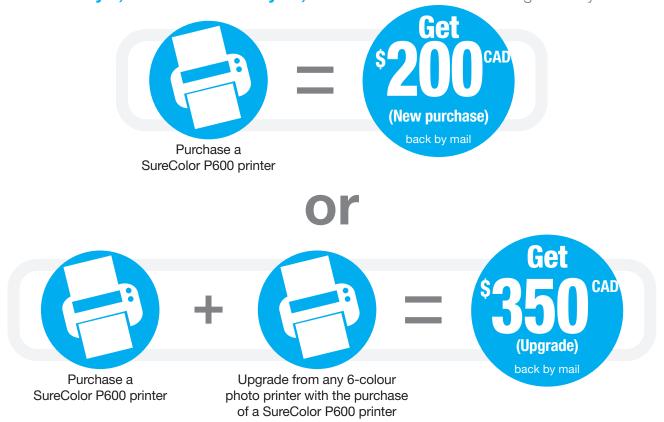

# Mail-in rebate

Purchase a SureColor® P600 printer, or upgrade from any brand of 6-colour photo printer, between February 1, 2018 and February 28, 2018 and receive the following back by mail:

SURECOLOR PRINTER MUST BE PURCHASED BETWEEN 2/1/2018 AND 2/28/2018. CLAIMS MUST BE POSTMARKED WITHIN 30 DAYS FROM THE PURCHASE DATE.

### **STEP 1: MAKE YOUR PURCHASE:**

Purchase a SureColor P600 printer, or upgrade from any brand of 6-colour photo printer with the purchase of a SureColor P600 printer, between February 1, 2018 and February 28, 2018. Fill out this coupon completely. Claims with incomplete information will not be fulfilled.

Select offer: □\$200 or □\$350